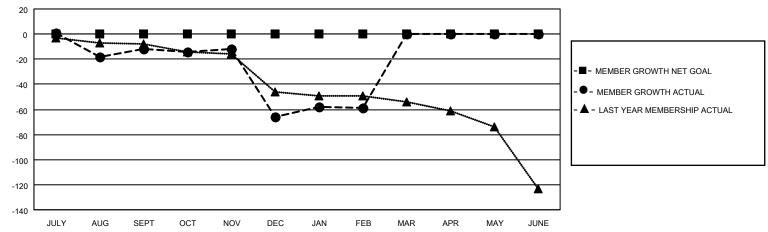

## GOALS AND ACTUAL MEMBERS CUMULATIVE

| DROPPED CLUBS: 4 |     | 20 CLUBS OF 48 ADDED 1 OR<br>MORE NEW MEMBERS | GENDER DISTRIBUTION                 |              |  |
|------------------|-----|-----------------------------------------------|-------------------------------------|--------------|--|
|                  |     | WORE NEW WEINDERS                             | MALE                                | 754 (71.60%) |  |
|                  |     |                                               | FEMALE                              | 299 (28.40%) |  |
| DROPPED MEMBERS  |     |                                               | NON BINARY                          | 0 (0.00%)    |  |
|                  |     |                                               | PREFER NOT TO ANSWER                | 0 (0.00%)    |  |
| DECEASED         | 16  |                                               |                                     | ,            |  |
| CLUB CANCELLED   | 62  | CLICK HERE FOR CUMULATIVE                     | TOTAL FAMILY UNIT MEMBERS           | 200          |  |
| OTHER            | 38  | MEMBERSHIP DATA                               |                                     |              |  |
| TOTAL            | 116 |                                               | FAMILY MEMBERS PAYING HALF DUES 101 |              |  |
|                  |     |                                               |                                     |              |  |